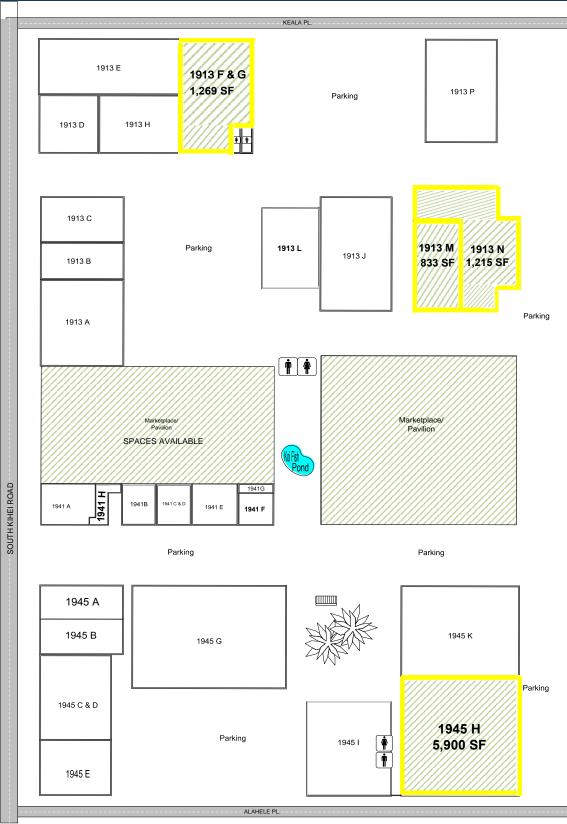

### AVAILABLE SPACES FOR LEASE

153 SF to 5,900 SF Retail & Restaurant Space Available