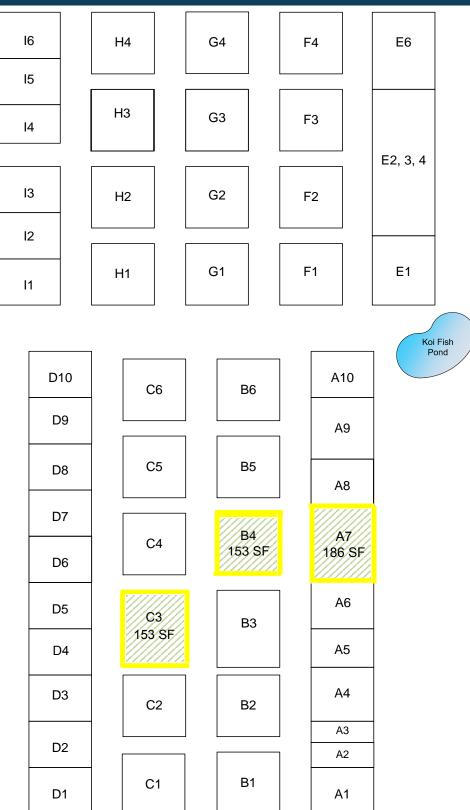

### AVAILABLE SPACES FOR LEASE

153 SF to 5,900 SF Retail & Restaurant Space Available